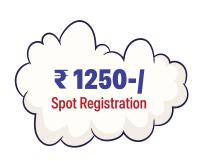

## **REGISTRATION DETAILS**

Please note: a processing charge of ₹25 will be added to all online registrations.

(Last date for registration - 31/3/24)